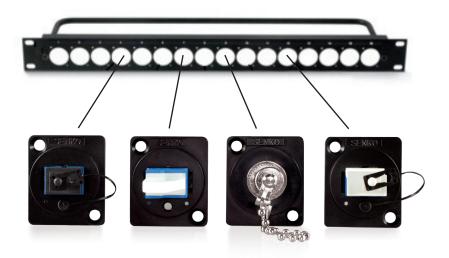

## An industry shift toward fiber

The Universal Broadcast Connection system is a round panel mounted design for the global Universal feed-through connection systems used inside the studio or outside broadcast vehicles. The Broadcast industry is moving over to fibre and so the SENKO UBC housing is supplied, pre-installed, with either LC duplex, SC simplex, E-2000 simplex or a ST simplex adapter.

## **Universal Broadcast Connection System**

#### LC DX ADAPTER

- Premium one piece housing design / no welding point
  - Telcordia, ANSI, TIA/ EIA and IEC Compliance

### **SC SX ADAPTER**

- Patented one piece housing design prevents housing breakage
- Exceed the requirement of the Verizon FOC TPR 9409

### E-2000 ADAPTER

- Secure transmission of high bit-rate protocols Compliant with European (EN 186270)
- Tested and approved by Swisscom

#### **ST ADAPTER**

- · Compact design
- · High precision alignment
- Low insertion and return loss and back reflection

The Universal Broadcast Connection is a panel-mounted adapter designed to be used with the universal feed-through connection systems found inside broadcast studio's or outside broadcast vehicles.