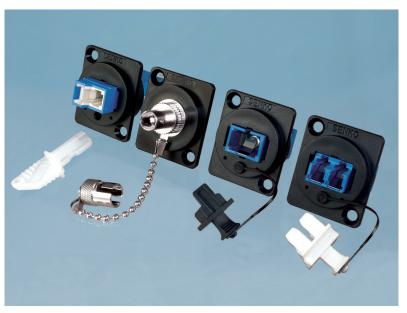

# **BROADCAST CONNECTION**

Introducing the Universal Broadcast Connection System, a product specifically aimed at the Broadcast industry

**SCSX** 

E-2000

ST SX

LC DX

## An industry shift toward fiber

The Universal Broadcast Connection system is a round panel mounted design for the global Universal feed-through connection systems used inside the studio or outside broadcast vehicles. The Broadcast industry is moving over to fibre and so the SENKO UBC housing is supplied, pre-installed, with either LC duplex, SC simplex, E-2000 simplex or a ST simplex adapter.

# Safety is a priority

The LC, SC & E-2000 adapters are supplied with Inner Shutter for laser eye protection/safety to the end user. All adapters are supplied with a lanyard to retain the dust cap for each adapter in situ.

#### LC DX ADAPTER

- Premium one piece housing design / no welding point
  - Telcordia, ANSI, TIA/ EIA and IEC Compliance

### **SC SX ADAPTER**

- Patented one piece housing design prevents housing breakage
- Exceed the requirement of the Verizon FOC TPR 9409

### E-2000 ADAPTER

- Secure transmission of high bit-rate protocols Compliant with European (EN 186270)
- Tested and approved by Swisscom

#### **ST ADAPTER**

- · Compact design
- · High precision alignment
- Low insertion and return loss and back reflection

The Universal Broadcast Connection is a panel-mounted adapter designed to be used with the universal feed-through connection systems found inside broadcast studio's or outside broadcast vehicles.