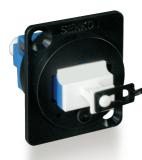

## An industry shift toward fiber

The Universal Broadcast Connection system is a round panel mounted design for the global Universal feed-through connection systems used inside the studio or outside broadcast vehicles. The Broadcast industry is moving over to fibre and so the SENKO UBC housing is supplied, pre-installed, with either LC duplex, SC simplex, E-2000 simplex or a ST simplex adapter.

# Safety is a priority

The LC, SC & E-2000 adapters are supplied with Inner Shutter for laser eye protection/safety to the end user. All adapters are supplied with a lanyard to retain the dust cap for each adapter in situ.

## **Universal Broadcast Connection System**