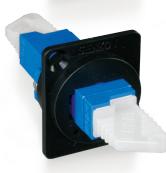

## An industry shift toward fiber

The Universal Broadcast Connection system is a round panel mounted design for the global Universal feed-through connection systems used inside the studio or outside broadcast vehicles. The Broadcast industry is moving over to fibre and so the SENKO UBC housing is supplied, pre-installed, with either LC duplex, SC simplex, E-2000 simplex or a ST simplex adapter.

#### LC DX ADAPTER

- Premium one piece housing design / no welding point
  - Telcordia, ANSI, TIA/ EIA and IEC Compliance