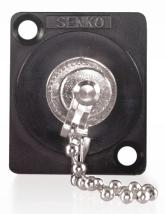

# Safety is a priority

The LC, SC & E-2000 adapters are supplied with Inner Shutter for laser eye protection/safety to the end user. All adapters are supplied with a lanyard to retain the dust cap for each adapter in situ.