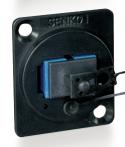

## An industry shift toward fiber

The Universal Broadcast Connection system is a round panel mounted design for the global Universal feed-through connection systems used inside the studio or outside broadcast vehicles. The Broadcast industry is moving over to fibre and so the SENKO UBC housing is supplied, pre-installed, with either LC duplex, SC simplex, E-2000 simplex or a ST simplex adapter.

#### LC DX ADAPTER

- Premium one piece housing design / no welding point
  - Telcordia, ANSI, TIA/ EIA and IEC Compliance