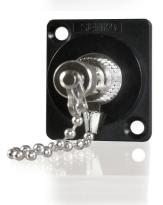

# You may know them as XLR's

There are many XLR products, but SENKO's new Universal Broadcast Connection system is ideally suited for the broadcast industry.

# Safety is a priority

The LC, SC & E-2000 adapters are supplied with Inner Shutter for laser eye protection/safety to the end user. All adapters are supplied with a lanyard to retain the dust cap for each adapter in situ.