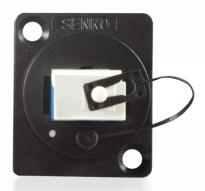

## An industry shift toward fiber

The Universal Broadcast Connection system is a round panel mounted design for the global Universal feed-through connection systems used inside the studio or outside broadcast vehicles. The Broadcast industry is moving over to fibre and so the SENKO UBC housing is supplied, pre-installed, with either LC duplex, SC simplex, E-2000 simplex or a ST simplex adapter.

# Safety is a priority

The LC, SC & E-2000 adapters are supplied with Inner Shutter for laser eye protection/safety to the end user. All adapters are supplied with a lanyard to retain the dust cap for each adapter in situ.

## **Universal Broadcast Connection System**