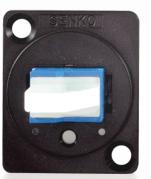

## An industry shift toward fiber

The Universal Broadcast Connection system is a round panel mounted design for the global Universal feed-through connection systems used inside the studio or outside broadcast vehicles. The Broadcast industry is moving over to fibre and so the SENKO UBC housing is supplied, pre-installed, with either LC duplex, SC simplex, E-2000 simplex or a ST simplex adapter.

# Safety is a priority

The LC, SC & E-2000 adapters are supplied with Inner Shutter for laser eye protection/safety to the end user. All adapters are supplied with a lanyard to retain the dust cap for each adapter in situ.