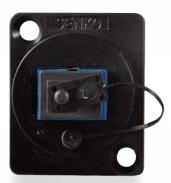

## An industry shift toward fiber

The Universal Broadcast Connection system is a round panel mounted design for the global Universal feed-through connection systems used inside the studio or outside broadcast vehicles. The Broadcast industry is moving over to fibre and so the SENKO UBC housing is supplied, pre-installed, with either LC duplex, SC simplex, E-2000 simplex or a ST simplex adapter.

# Safety is a priority

The LC, SC & E-2000 adapters are supplied with Inner Shutter for laser eye protection/safety to the end user. All adapters are supplied with a lanyard to retain the dust cap for each adapter in situ.